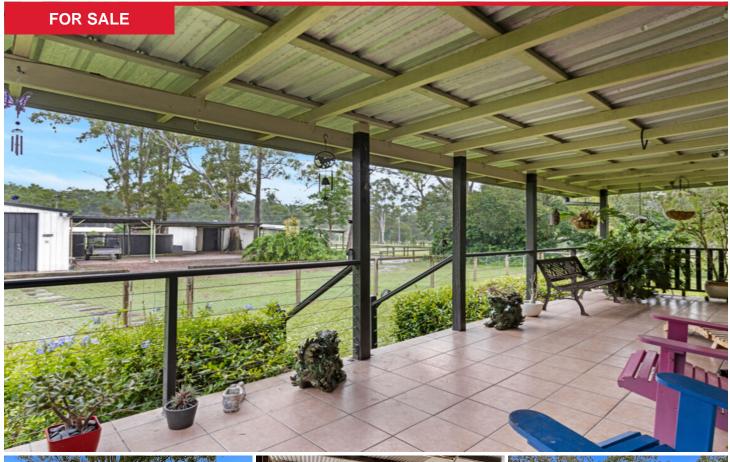

Front verandah overlooks the acreage, and the rear verandah is a beautiful private space to unwind at the end of the day.

- . 4.14 acres
- · House yard with dog proof fencing
- · Large work storage shed.
- · 4.14 acres completely stock fenced and 3 acres fenced for smaller stock animals.
- · 2 x Bore water tanks (drinkable)
- $\cdot$  2 underground rain water tanks
- · Crimsafe plus double glazed windows.
- · Plunge Pool
- . Area for potential dressage arena