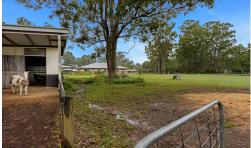

## 179 lindah Road West, Tinana

This private oasis is a rare find only minutes to Maryborough. Situated on 4.14 acres the property has a great deal to offer for the horse enthusiast and only 5 minutes to the Equestrian Centre. It has an enclosed stable with a tack and feed room, 3 Yards, 4 paddocks which are fully fenced and an additional round yard situated close to a small dam.