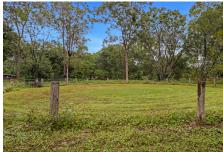

Front verandah overlooks the acreage, and the rear verandah is a beautiful private space to unwind at the end of the day.

- . 4.14 acres
- · House yard with dog proof fencing
- · Large work storage shed.
- · 4.14 acres completely stock fenced and 3 acres fenced for smaller stock animals.
- · 2 x Bore water tanks (drinkable)
- $\cdot$  2 underground rain water tanks
- · Crimsafe plus double glazed windows.
- · Plunge Pool
- . Area for potential dressage arena